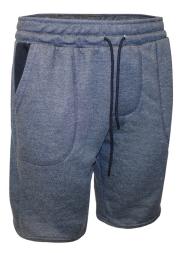

#### **French Terry Shorts**

88% Polyester/12% Cotton Two Tone Side-Pockets Waist Drawstring Sizes: S-2XL