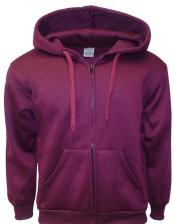

#### **Zipper Hoodie**

88% Polyester/12% Cotton Hoodie Drawstring Front Pockets Zipper Sizes: XS-5XL (Available in Junior Sizes)