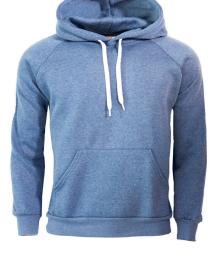

### Melange Pullover Hoodie

65% Polyester/35% Cotton Hoodie Drawstring Front Pouch Sizes: XS-5XL (Available in Junior Sizes)