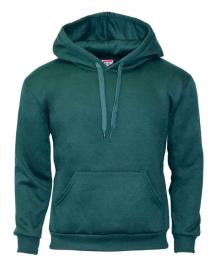

#### **Pullover Hoodie**

88% Polyester/12% Cotton Hoodie Drawstring Front Pouch Sizes: XS-5XL (Available in Junior Sizes)