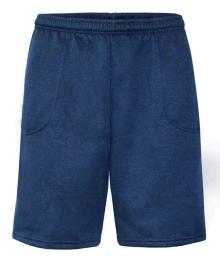

#### Short Sweatpants

88% Polyester/12% Cotton Side-Pockets Waist Drawstring Sizes: S-5XL