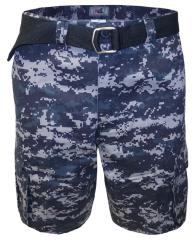

#### **Twill Cargo Shorts**

| 100% Cotton      |
|------------------|
| Belt             |
| Zipper           |
| Side Leg Pockets |
| Sizes: 30-52     |