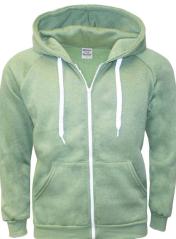

# Melange Zipper Hoodie

65% Polyester/35% Cotton Hoodie Drawstring Front Pockets Zipper Sizes: XS-5XL (Available in Junior Sizes)