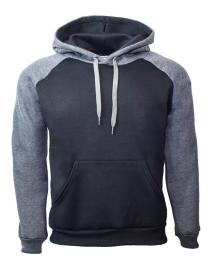

## 2 Tone Zipper Hoodie

88% Polyester/12% Cotton Hoodie Drawstring Two Toned Front Pockets Sizes: S-3XL (Available in Junior and Women Sizes)