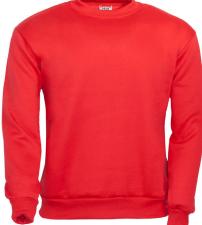

### Round Top/Crew Neck

88% Polyester/12% Cotton Sizes: S-5XL (Available in Junior Sizes)