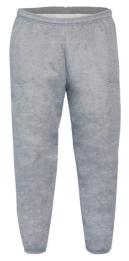

#### Long Sweatpants

88% Polyester/12% Cotton Side-Pockets Waist Drawstring Sizes: S-5XL (Available in Junior Sizes) Available with No Pockets, No Elastics or Heavy Duty.