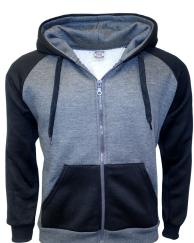

## 2 Tone Zipper Hoodie

88% Polyester/12% Cotton Hoodie Drawstring Two Toned Front Pockets Sizes: S-3XL (Available in Junior and Women Sizes)