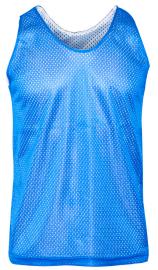

Pouch Sizes: XS-5XL (Available in Junior Sizes)

#### **Zipper Hoodie**



88% Polyester/12% Cotton Hoodie Drawstring Front Pockets Zipper Sizes: XS-5XL (Available in Junior Sizes)

# Melange Zipper Hoodie



65% Polyester/35% Cotton Hoodie Drawstring Front Pockets Zipper Sizes: XS-5XL (Available in Junior Sizes)















#### 2 Tone Pullover Hoodie



88% Polyester/12% Cotton Hoodie Drawstring Two Toned Front Pouch Sizes: S-3XL (Available in Junior and Women Sizes)

## 2 Tone Zipper Hoodie



88% Polyester/12% Cotton Hoodie Drawstring Two Toned Front Pockets Sizes: S-3XL (Available in Junior and Women Sizes)

### Round Top/Crew Neck



88% Polyester/12% Cotton Sizes: S-5XL (Available in Junior Sizes)

#### **Fleece Vest**



100% Polyester Collar Zipper Zipper Pockets Sizes: S-3XL



#### Mesh Tanktop



100% Polyester Reversible White Jersey Sizes: S-2XL

#### Long Sweatpants



88% Polyester/12% Cotton Side-Pockets Waist Drawstring Sizes: S-5XL (Available in Junior Sizes) Available with No Pockets, No Elastics or Heavy Duty.

#### Short Sweatpants



88% Polyester/12% Cotton Side-Pockets Waist Drawstring Sizes: S-5XL

#### **Mesh Shortpants**



<u>100% Polyester</u> <u>Side-Pockets</u> <u>Waist Drawstring</u> Sizes: S-5XL (Available in Junior Sizes)









#### **French Terry Shorts**



88% Polyester/12% Cotton Two Tone Side-Pockets Waist Drawstring Sizes: S-2XL

#### **Twill Cargo Shorts**



| 100% Cotton      |
|------------------|
| Belt             |
| Zipper           |
| Side Leg Pockets |
| Sizes: 30-52     |

#### **Coach Jacket**



100% Nylon/100% Po