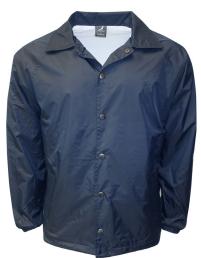

#### **Coach Jacket**

100% Nylon/100% Polyester Buttons Collar Waist Drawstring Sizes: 2XS-5XL