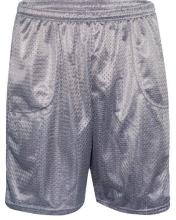

#### **Mesh Shortpants**

<u>100% Polyester</u> <u>Side-Pockets</u> <u>Waist Drawstring</u> Sizes: S-5XL (Available in Junior Sizes)