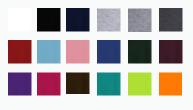

n Hoodie Drawstring Front Pockets Zipper Sizes: XS-5XL (Available in Junior Sizes)

# Melange Zipper Hoodie



65% Polyester/35% Cotton Hoodie Drawstring Front Pockets Zipper Sizes: XS-5XL (Available in Junior Sizes)















#### 2 Tone Pullover Hoodie



88% Polyester/12% Cotton Hoodie Drawstring Two Toned Front Pouch Sizes: S-3XL (Available in Junior and Women Sizes)

## 2 Tone Zipper Hoodie



88% Polyester/12% Cotton Hoodie Drawstring Two Toned Front Pockets Sizes: S-3XL (Available in Junior and Women Sizes)

### Round Top/Crew Neck



88% Polyester/12% Cotton Sizes: S-5XL (Available in Junior Sizes)

#### **Fleece Vest**



100% Polyester Collar Zipper Zipper Pockets Sizes: S-3XL



#### Mesh Tanktop



100% Polyester Reversible White Jersey Sizes: S-2XL

#### Long Sweatpants



88% Polyester/12% Cotton Side-Pockets Waist Drawstring Sizes: S-5XL (Available in Junior Sizes) Available with No Pockets, No Elastics or Heavy Duty.

#### Short Sweatpants



88% Polyester/12% Cotton Side-Pockets Waist Drawstring Sizes: S-5XL

#### **Mesh Shortpants**



<u>100% Polyester</u> <u>Side-Pockets</u> <u>Waist Drawstring</u> Sizes: S-5XL (Available in Junior Sizes)









#### **French Terry Shorts**



88% Polyester/12% Cotton Two Tone Side-Pockets Waist Drawstring Sizes: S-2XL

#### **Twill Cargo Shorts**



| 100% Cotton      |
|------------------|
| Belt             |
| Zipper           |
| Side Leg Pockets |
| Sizes: 30-52     |

#### **Coach Jacket**



100% Nylon/100% Polyester Buttons Collar Waist Drawstring Sizes: 2XS-5XL

#### Hooded Rain Jacket



100% Nylon/100%