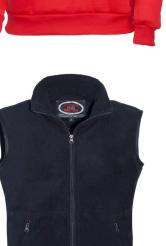

# Hi Apparel





#### **Pullover Hoodie**



88% Polyester/12% Cotton Hoodie Drawstring Front Pouch Sizes: XS-5XL (Available in Junior Sizes)

### Melange Pullover Hoodie



65% Polyester/35% Cotton Hoodie Drawstring Front Pouch Sizes: XS-5XL (Available in Junior Sizes)

#### **Zipper Hoodie**



88% Polyester/12% Cotton Hoodie Drawstring Front Pockets Zipper Sizes: XS-5XL (Available in Junior Sizes)

# Melange Zipper Hoodie



65% Polyester/35% Cotton Hoodie Drawstring Front Pockets Zipper Sizes: XS-5XL (Available in Junior Sizes)















#### 2 Tone Pullover Hoodie



88% Polyester/12% Cotton Hoodie Drawstring Two Toned Front Pouch Sizes: S-3XL (Available in Junior and Women Sizes)

## 2 Tone Zipper Hoodie



88% Polyester/12% Cotton Hoodie Drawstring Two Toned Front Pockets Sizes: S-3XL (Available in Junior and Women Sizes)

### Round Top/Crew Neck



88% Polyester/12% Cotton Sizes: S-5XL (Available in Junior Sizes)

#### **Fleece Vest**



100% Polyester Collar Zipper Zipper Pockets Sizes: S-3XL



#### Mesh Tanktop



100% Polyester Reversible White Jersey Sizes: S-2XL

#### Long Sweatpants



88% Polyester/12% Cotton Side-Pockets Waist Drawstring Sizes: S-5XL (Available in Junior Sizes) Available with No Pockets, No Elastics or Heavy Duty.

#### Short Sweatpants



88% Polyester/12% Cotton Side-Pockets Waist Drawstri